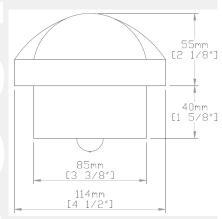

#### **FEATURES**

| 85mm canonical card                                       |  |
|-----------------------------------------------------------|--|
| 5 <sup>o</sup> graduation                                 |  |
| Anti-glare screen                                         |  |
| 12/24 V lighting                                          |  |
| Powerful Directive Force Magnets for Fast Heading Lock-on |  |
| Individual MED/SOLAS certificate included                 |  |
| 100% Repairable                                           |  |
| Exclusive 5 years warranty                                |  |
|                                                           |  |