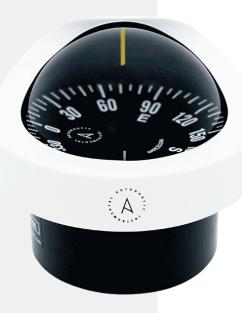

# COMPASS C12/110-0012 FLUSH-MOUNT

#### SKU C12/110-0012

Flush Mount Wheelmark/SOLAS compass C12/110-0012 FLUSH MOUNT

## **OVERVIEW**

The C12/110 flush mount compass is one of the most popular compasses in our range and the best option for tenders and motor boats. Its special design of the inner gimballed system allows the installation on inclined panels without losing the horizontality of the dial. The stylish design ensures that the compass looks at home on pleasure craft yet the rugged construction allows commercial applications. And with features such as corrosion-resistant materials and sealed construction to prevent water intrusion this compass provides reliable heading source for safe navigation at sea.

#### **FEATURES**

| 85mm canonical card                                       |  |
|-----------------------------------------------------------|--|
| 5 <sup>o</sup> graduation                                 |  |
| Anti-glare screen                                         |  |
| 12/24 V lighting                                          |  |
| Powerful Directive Force Magnets for Fast Heading Lock-on |  |
| Individual MED/SOLAS certificate included                 |  |
| 100% Repairable                                           |  |
| Exclusive 5 years warranty                                |  |
|                                                           |  |